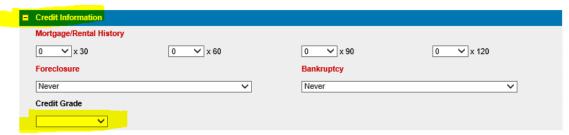

## How to Price out a Loan without locking

To locate the Scenario Pricing Engine:

- ➤ Select Forms & Docs
- > Select Scenario Pricer (all sections in RED must be filled to price correctly)

> Select Credit Information (to do this make sure you click on the plus sign)