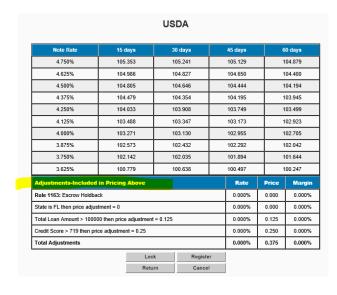

**Please note:** The pricing after adjustments you are trying to reach should be displayed. All adjustments will show at the bottom under adjustments.

Please note: you will not be able to choose a rate until you choose the lock button at the bottom when you are ready. You may also Lock your rate on the Lock Screen. Please find the Lock Screen under Forms & Docs.